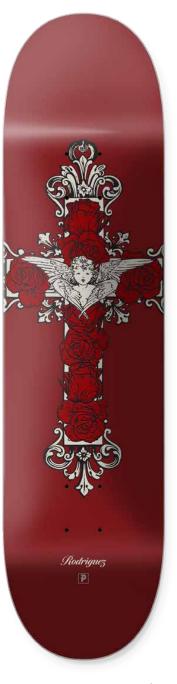

#### CELESTIAL PILLOW | PA124A07

100% Polyester Size: 13.75" x 12.5" Colors: Red

 RODRIGUEZ TREASURE DECK
 PS24W0014

 Red Foil / Digital Print
 Sizes: 8.25"

 Sizes: 8.25"
 Colors: Red

primitiveskate.com