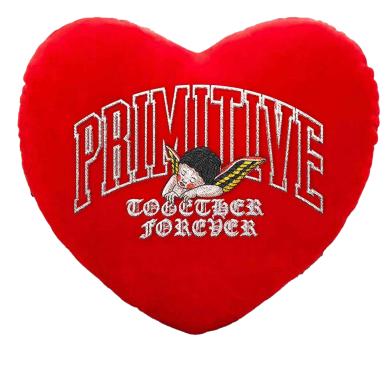

#### CELESTIAL PILLOW | PA124A07

100% Polyester Size: 13.75" x 12.5" Colors: Red

 RODRIGUEZ TREASURE DECK
 PS24W0014

 Red Foil / Digital Print
 Sizes: 8.25"

 Sizes: 8.25"
 Colors: Red

primitiveskate.com