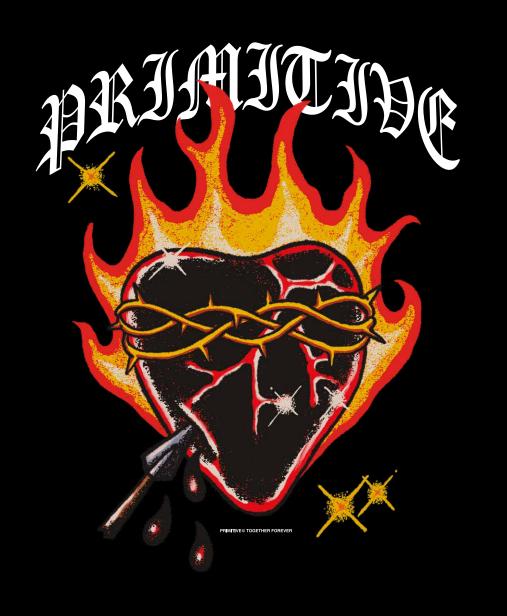

Sizes: S | M | L | XL | XXL Colors: Red, Black

 FLAMES TEE
 PAPSP2432

 100% Cotton / Regular fit / Screen Print

 Sizes:
 S | M | L | XL | XXL | XXXL

 Colors:

 Black, Cream

 TREASURE TEE
 PAPSP2431

 100% Cotton / Regular fit / Screen Print