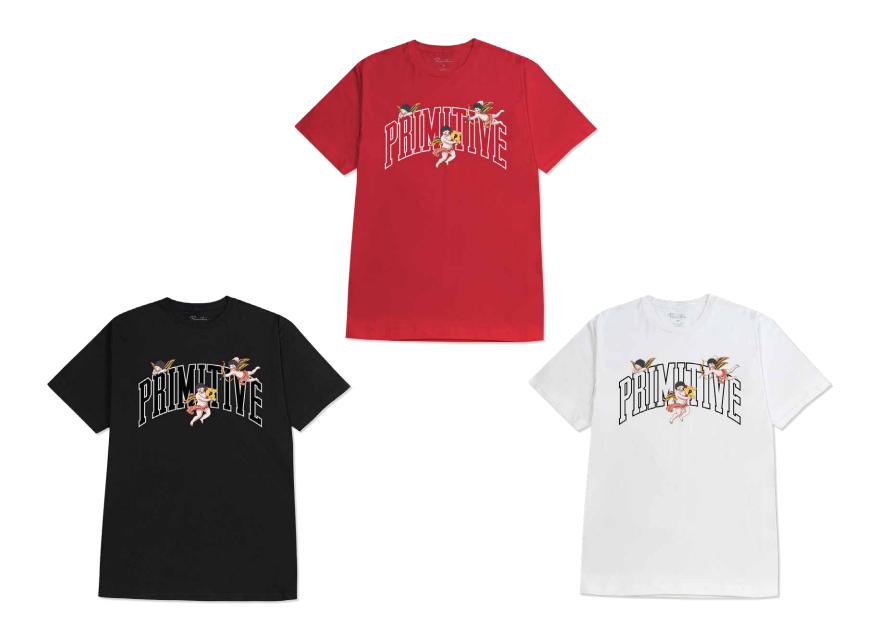

Sizes: S | M | L | XL | XXL Colors: Red, Black

 FLAMES TEE
 PAPSP2432

 100% Cotton / Regular fit / Screen Print

 Sizes:
 S | M | L | XL | XXL | XXXL

 Colors:

 Black, Cream

 TREASURE TEE
 PAPSP2431

 100% Cotton / Regular fit / Screen Print