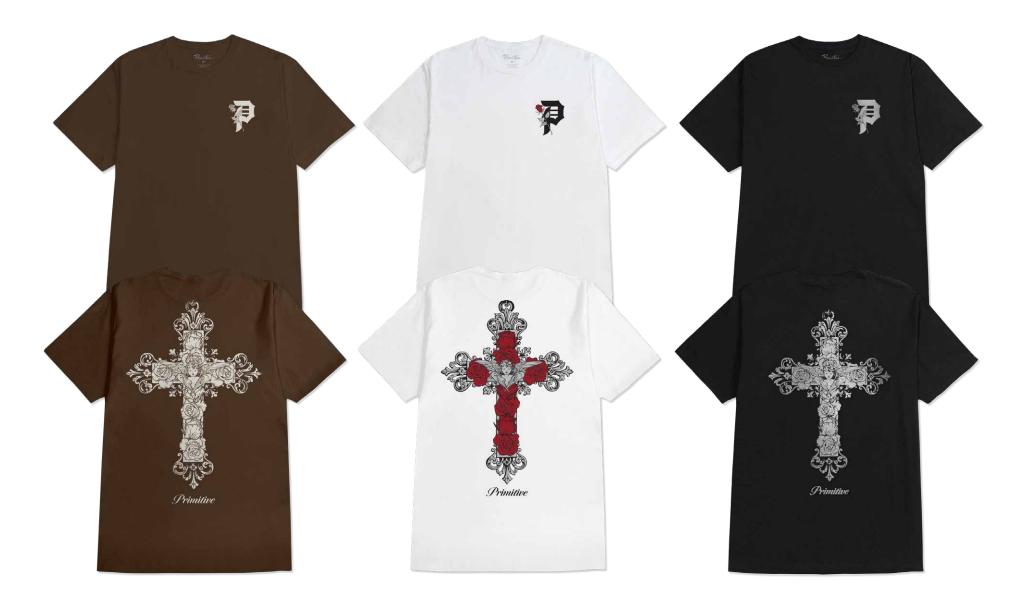

 Sizes:
 S | M | L | XL | XXL | XXXL

 Colors:
 Brown, White, Black

 CELESTIALTEE
 PAPSP2433

 100% Cotton / Regular fit / Screen Print

 Sizes:
 S | M | L | XL | XXL | XXXL

 Colors:
 Black, White, Red