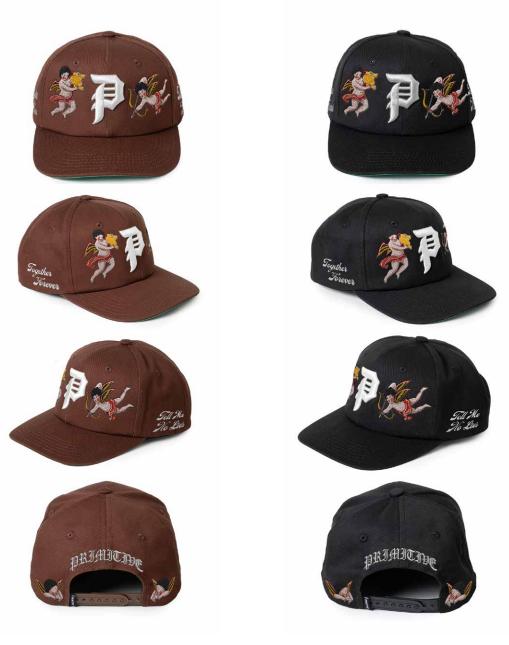

Sizes: S | M | L | XL | XXL Colors: Pink, Black

CELESTIAL SNAPBACK | PA124H07 100% Cotton Twill / Embroidery Sizes: OSFA Colors: Brown, Black