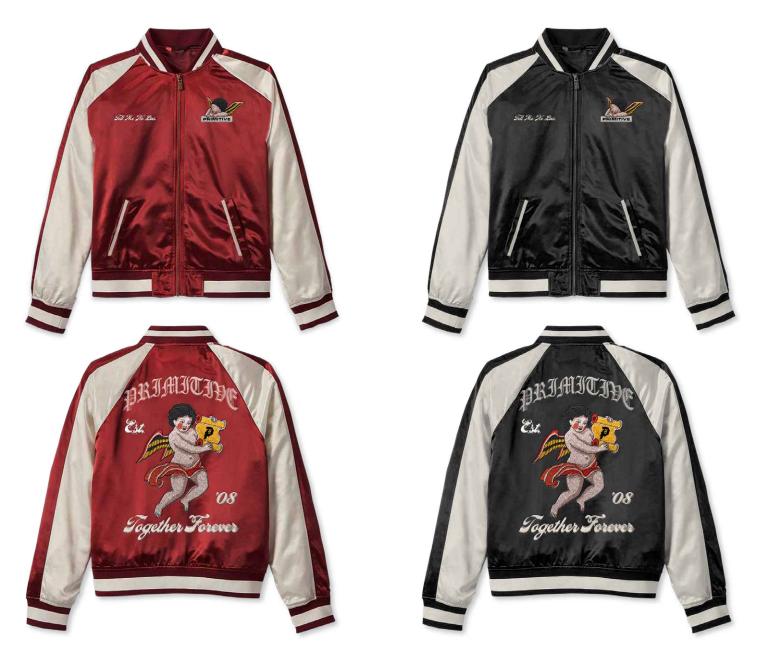

### CELESTIAL JACKET | PA124106

Shell: 100% Satin / Liner: Light-weight 100% Poly Sateen w/ Medium-Weight Fill & Diamond Quilting / Contrast Panels on Sleeves / Snap Buttons Front Closure / Contrast Stripped Ribbing / Front Welt Pockets w/ Pipping Detail / Flat Satin Embroidery at Left Chest / Flat Satin Embroidery at Right Chest / Flat Satin Embroidery at Center Back

Sizes: S | M | L | XL | XXL Colors: Red, Black

 FLAMES TEE
 PAPSP2432

 100% Cotton / Regular fit / Screen Print

 Sizes:
 S | M | L | XL | XXL | XXXL

 Colors:

 Black, Cream

 TREASURE TEE
 PAPSP2431

 100% Cotton / Regular fit / Screen Print