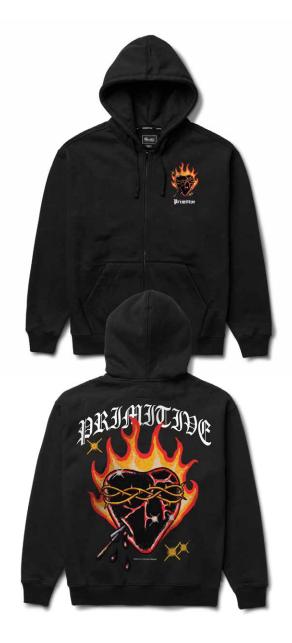

# FLAMES ZIP HOOD PAPSP2435 70% Cotton / 30% Polyester / Regular fit / Screen Print Sizes: S M L XXL Colors: Black