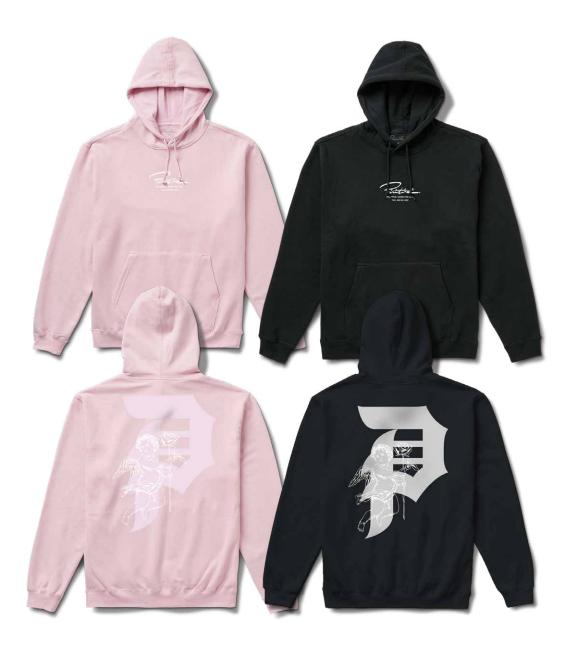

## ANGELO HW HOOD | PA124204

80% Cotton / 20% Polyester - 450gsm Heavy-Weight Fleece / Modern fit Pull-Over / Pigment Dyed / Waterbase Printed Artwork at Center Chest / Waterbase Printed Artwork at Center Back

Sizes: S | M | L | XL | XXL Colors: Pink, Black

CELESTIAL SNAPBACK | PA124H07 100% Cotton Twill / Embroidery Sizes: OSFA Colors: Brown, Black