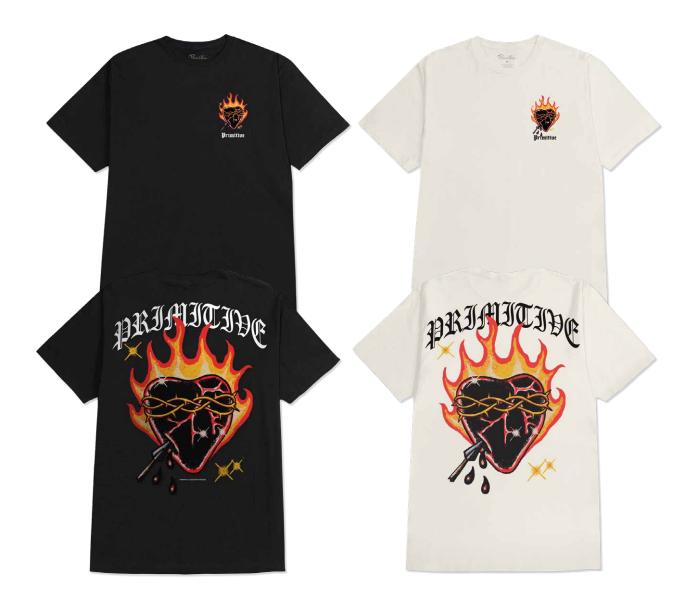

Sizes: S | M | L | XL | XXL Colors: Red, Black

 FLAMES TEE
 PAPSP2432

 100% Cotton / Regular fit / Screen Print

 Sizes:
 S | M | L | XL | XXL | XXXL

 Colors:

 Black, Cream

 TREASURE TEE
 PAPSP2431

 100% Cotton / Regular fit / Screen Print