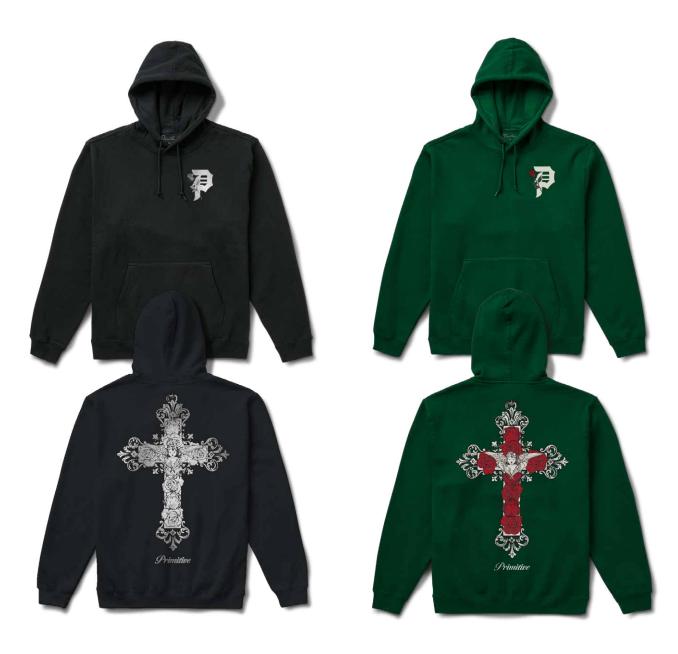

 TREASURE HOOD
 PAPSP2434

 70% Cotton / 30% Polyester / Regular fit / Screen Print

 Sizes:
 S | M | L | XL | XXL | XXL
 Colors: Black, Forest Green