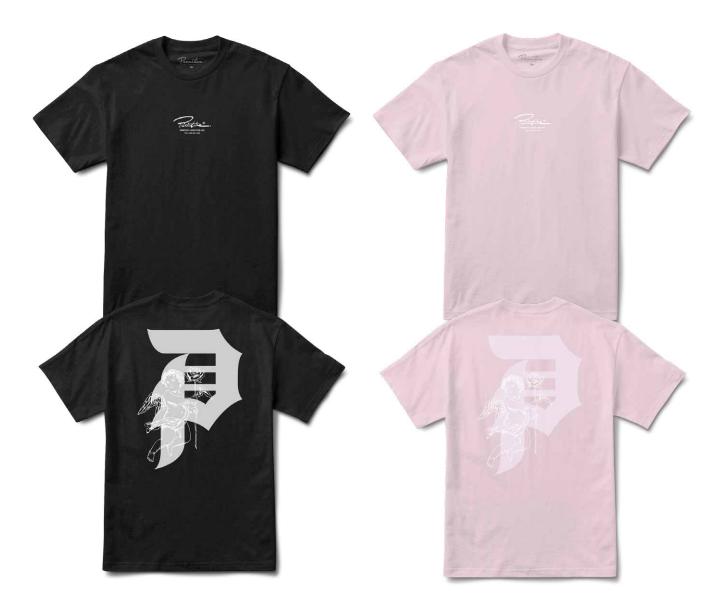

## ANGELO HW TEE | PA124303

100% Cotton - 8oz Heavy-Weight Tee / Heavy-Weight Boxy Fit / Pigment Dyed / Waterbase Printed Artwork at Center Chest / Waterbase Printed Artwork at Center Back

Sizes: S | M | L | XL | XXL Colors: Black, Pink