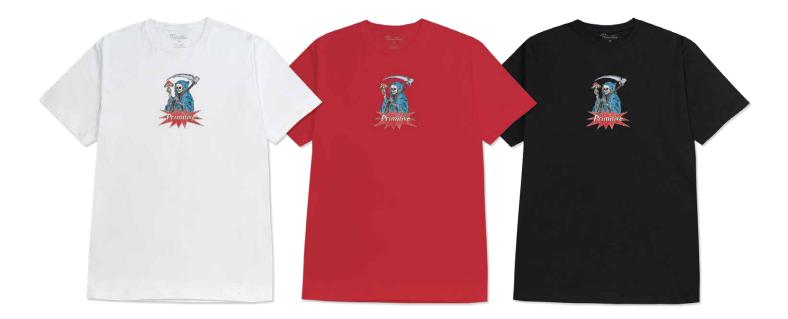

 Sizes:
 S | M | L | XL | XXL | XXXL
 Colors: Forest Green, Black, Cream

SOLSTICE TEE | PAPSP2563 100% Cotton / Screen Printed Artwork Sizes: S | M | L | XL | XXL | XXXL Colors: Black, White

OFFER TEE | PAPSP2565 100% Catton / Screen Printed Artwork Sizes: S | M | L | XL | XXL | XXXL Colors: White, Red, Black