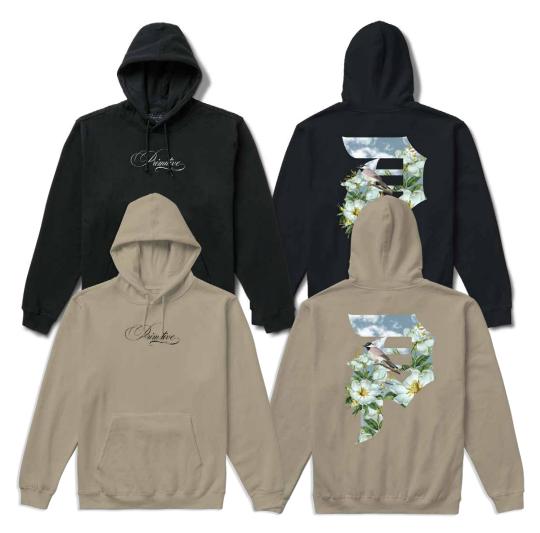

 SOLSTICE HOOD
 PAPSP2570

 70% Cotton / 30% Polyester - 330gsm Fleece / Screen Printed Artwork

 Sizes:
 S | M | L | XL | XXL | XXXL
 Colors: Black, Sand