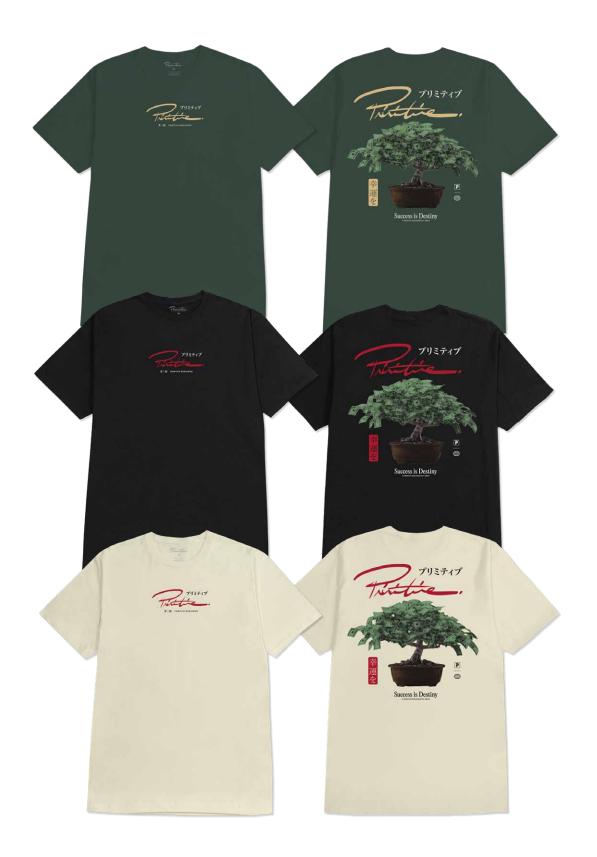

## DANGER HW TEE | PAPSP2566

100% Cotton - 7.5oz Jersey / Screen Printed Artwork
Sizes: S | M | L | XL | XXL
Colors: Black, Brown, White

Success is Destiny

 MONEY TREE TEE
 PAPSP2562

 100% Cotton / Screen Printed Artwork

 Sizes:
 S | M | L | XL | XXL | XXXL
 Colors: Forest Green, Black, Cream

SOLSTICE TEE | PAPSP2563 100% Cotton / Screen Printed Artwork Sizes: S | M | L | XL | XXL | XXXL Colors: Black, White

OFFER TEE | PAPSP2565 100% Catton / Screen Printed Artwork Sizes: S | M | L | XL | XXL | XXXL Colors: White, Red, Black