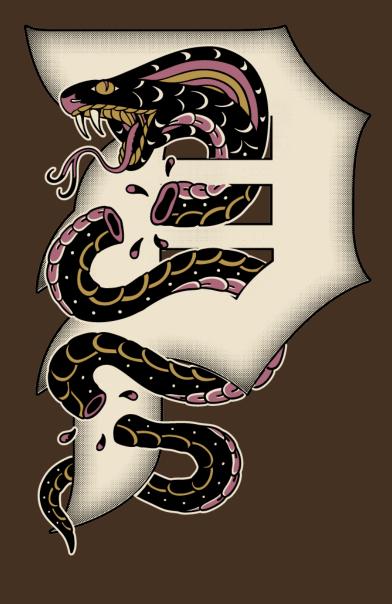

## DANGER HW TEE | PAPSP2566

100% Cotton - 7.5oz Jersey / Screen Printed Artwork
Sizes: S | M | L | XL | XXL
Colors: Black, Brown, White

Success is Destiny

 MONEY TREE TEE
 PAPSP2562

 100% Cotton / Screen Printed Artwork