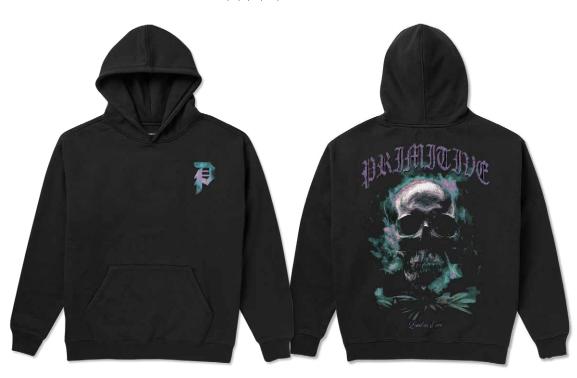

## HARVEST HW HOOD | PAPSP2574 100% Cotton - 450gsm HW Fleece / Screen Printed Artwork

Sizes: S | M | L | XL | XXL Colors: Black

 DANGER HOOD
 PAPSP2573

 70% Cotton / 30% Polyester - 330gsm Fleece / Screen Printed Artwork