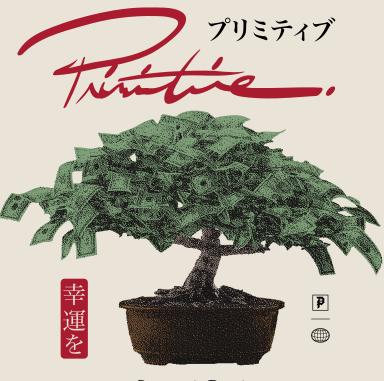

## DANGER HW TEE | PAPSP2566

100% Cotton - 7.5oz Jersey / Screen Printed Artwork
Sizes: S | M | L | XL | XXL
Colors: Black, Brown, White

Success is Destiny

 MONEY TREE TEE
 PAPSP2562

 100% Cotton / Screen Printed Artwork

 Sizes:
 S | M | L | XL | XXL | XXXL
 Colors: Forest Green, Black, Cream

SOLSTICE TEE | PAPSP2563 100% Cotton / Screen Printed Artwork Sizes: S | M | L | XL | XXL | XXXL Colors: Black, White

OFFER TEE | PAPSP2565 100% Catton / Screen Printed Artwork Sizes: S | M | L | XL | XXL | XXXL Colors: White, Red, Black