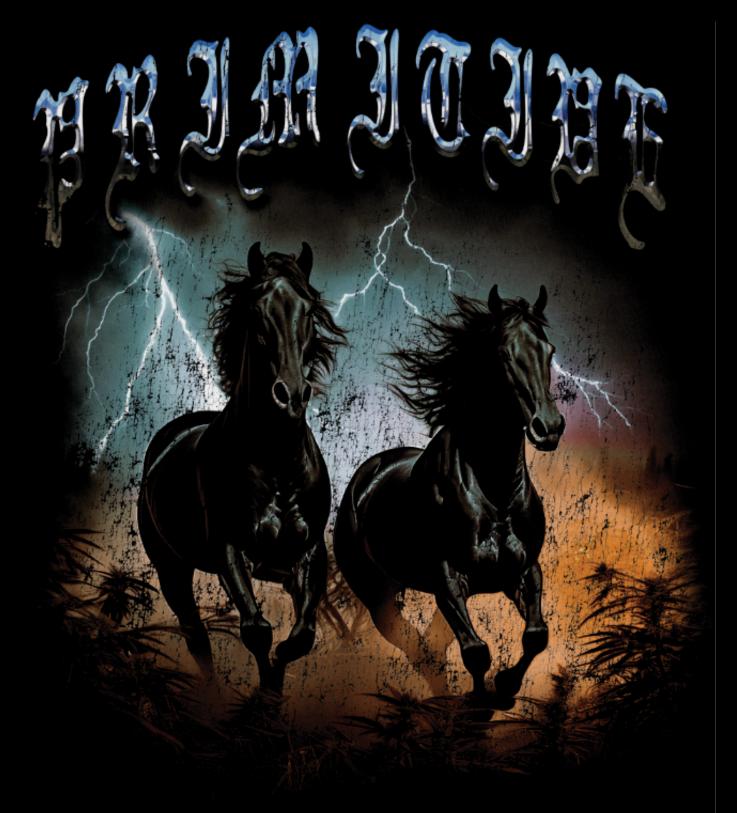

**SPRING 2025 INJECTION** 

 STORM HW TEE
 PAPSP2561

 100% Cotton - 7.5oz HW Jersey / Screen Printed Artwork

 Sizes:
 SI M | L | XL | XXL
 Colors: Black

HARVEST HW TEE | PAPSP2567

100% Cotton - 7.5oz HW Jersey / Screen Printed Artwork **Sizes:** S | M | L | XL | XXL **Colors:** Black