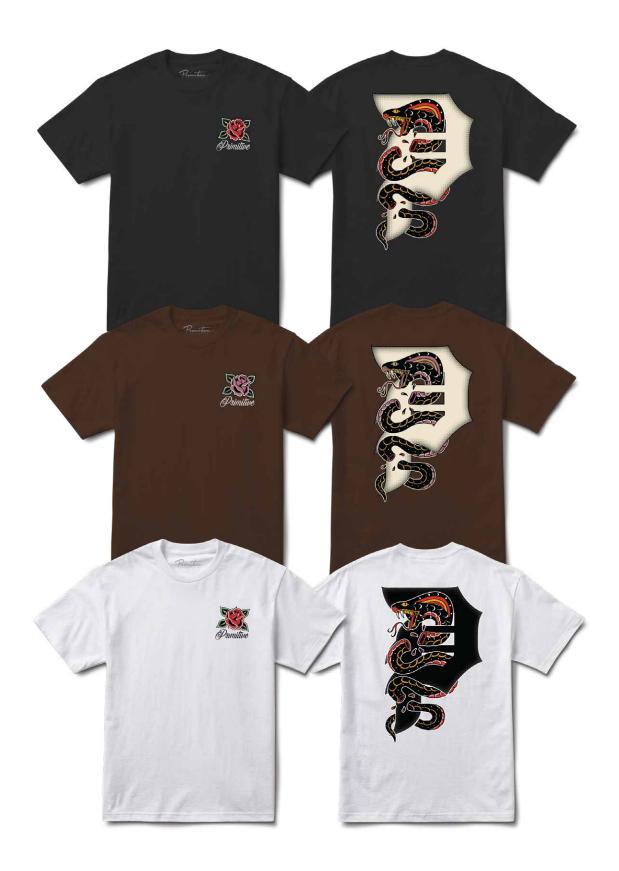

## DANGER HW TEE | PAPSP2566

100% Cotton - 7.5oz Jersey / Screen Printed Artwork
Sizes: S | M | L | XL | XXL
Colors: Black, Brown, White

Success is Destiny

 MONEY TREE TEE
 PAPSP2562

 100% Cotton / Screen Printed Artwork