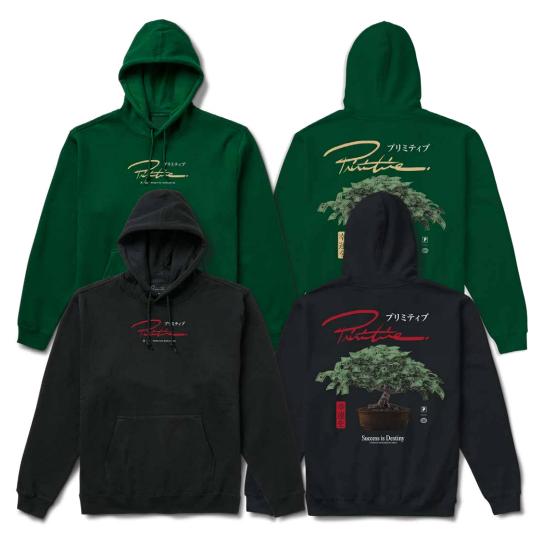

## DANGER HW TEE | PAPSP2566

100% Cotton - 7.5oz Jersey / Screen Printed Artwork
Sizes: S | M | L | XL | XXL
Colors: Black, Brown, White

Success is Destiny

 MONEY TREE TEE
 PAPSP2562

 100% Cotton / Screen Printed Artwork

 Sizes: S | M | L | XL | XXL | XXXL

Colors: Heather Gray, Black

 MONEY TREE HOOD
 PAPSP2569

 70% Cotton / 30% Polyester / 330gsm Fleece / Screen Printed Artwork

 Sizes:
 S | M | L | XL | XXL | XXXL
 Colors: Forest Green, Black