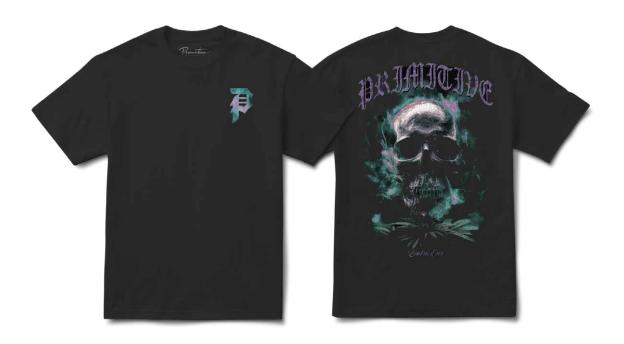

## HARVEST HW HOOD | PAPSP2574 100% Cotton - 450gsm HW Fleece / Screen Printed Artwork

Sizes: S | M | L | XL | XXL Colors: Black

 DANGER HOOD
 PAPSP2573

 70% Cotton / 30% Polyester - 330gsm Fleece / Screen Printed Artwork