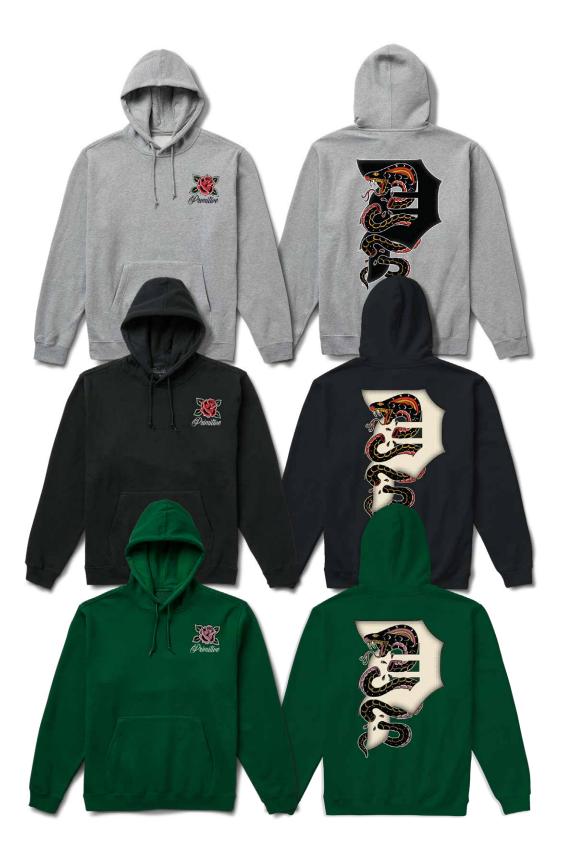

 Sizes: S | M | L | XL | XXL | XXXL

Colors: Heather Gray, Black

 MONEY TREE HOOD
 PAPSP2569

 70% Cotton / 30% Polyester / 330gsm Fleece / Screen Printed Artwork

 Sizes:
 S | M | L | XL | XXL | XXXL
 Colors: Forest Green, Black