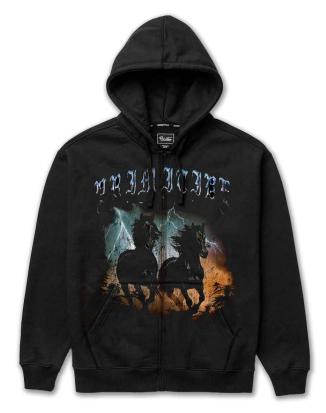

 Sizes:
 S | M | L | XL | XXL | XXXL

Colors: Heather Gray, Black, Forest Green

 STORM ZIP HOOD
 PAPSP2568

 70% Cotton / 30% Polyester - 330gsm Fleece / Screen Printed Artwork
 Sizes:
 S | M | L | XL | XXL | XXXL
 Colors:
 Black