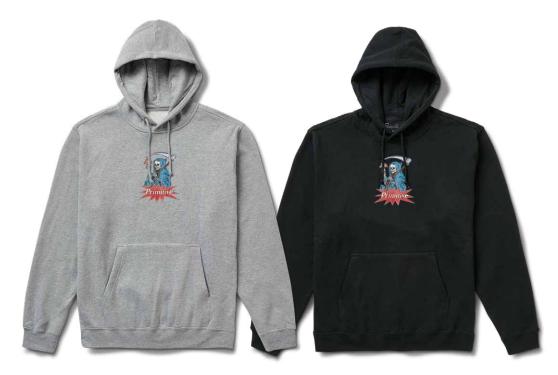

 Sizes:
 S | M | L | XL | XXL | XXXL
 Colors: Forest Green, Black, Cream

SOLSTICE TEE | PAPSP2563 100% Cotton / Screen Printed Artwork Sizes: S | M | L | XL | XXL | XXXL Colors: Black, White

OFFER TEE | PAPSP2565 100% Catton / Screen Printed Artwork Sizes: S | M | L | XL | XXL | XXXL Colors: White, Red, Black