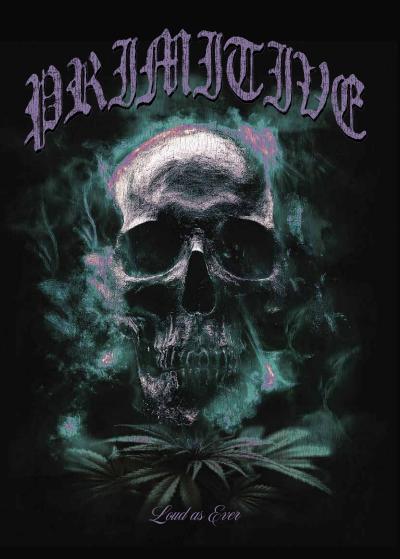

## HARVEST HW HOOD | PAPSP2574 100% Cotton - 450gsm HW Fleece / Screen Printed Artwork

Sizes: S | M | L | XL | XXL Colors: Black

 DANGER HOOD
 PAPSP2573

 70% Cotton / 30% Polyester - 330gsm Fleece / Screen Printed Artwork