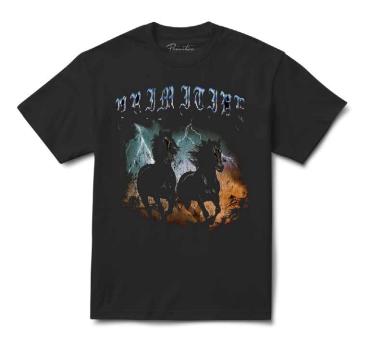

**SPRING 2025 INJECTION** 

 STORM HW TEE
 PAPSP2561

 100% Cotton - 7.5oz HW Jersey / Screen Printed Artwork

 Sizes:
 SI M | L | XL | XXL
 Colors: Black

HARVEST HW TEE | PAPSP2567

100% Cotton - 7.5oz HW Jersey / Screen Printed Artwork **Sizes:** S | M | L | XL | XXL **Colors:** Black