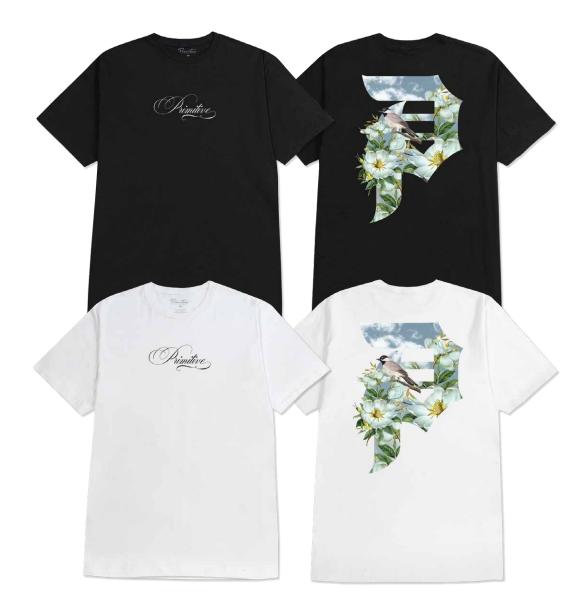

**SPRING 2025 INJECTION** 



 STORM HW TEE
 PAPSP2561

 100% Cotton - 7.5oz HW Jersey / Screen Printed Artwork

 Sizes:
 SI M | L | XL | XXL
 Colors: Black



HARVEST HW TEE | PAPSP2567

100% Cotton - 7.5oz HW Jersey / Screen Printed Artwork **Sizes:** S | M | L | XL | XXL **Colors:** Black







## DANGER HW TEE | PAPSP2566

100% Cotton - 7.5oz Jersey / Screen Printed Artwork
Sizes: S | M | L | XL | XXL
Colors: Black, Brown, White



Success is Destiny





 MONEY TREE TEE
 PAPSP2562

 100% Cotton / Screen Printed Artwork

 Sizes:
 S | M | L | XL | XXL | XXXL
 Colors: Forest Green, Black, Cream



SOLSTICE TEE | PAPSP2563 100% Cotton / Screen Printed Artwork Sizes: S | M | L | XL | XXL | XXXL Colors: Black, White







OFFER TEE | PAPSP2565 100% Catton / Screen Printed Artwork Sizes: S | M | L | XL | XXL | XXXL Colors: White, Red, Black



 TRIPTEE
 PAPSP2564

 100% Cotton / Screen Printed / Puff Printed Artwork

 Sizes:
 S | M | L | XL | XXL | XXXL
 Colors: Brown, Black



 OFFER HOOD
 PAPSP2572

 70% Cotton / 30% Polyester / 330gsm Fleece / Screen Printed Artwork

 Sizes: S | M | L | XL | XXL | XXXL

Colors: Heather Gray, Black



 MONEY TREE HOOD
 PAPSP2569

 70% Cotton / 30% Polyester / 330gsm Fleece / Screen Printed Artwork

 Sizes:
 S | M | L | XL | XXL | XXXL
 Colors: Forest Green, Black



 SOLSTICE HOOD
 PAPSP2570

 70% Cotton / 30% Polyester - 330gsm Fleece / Screen Pri