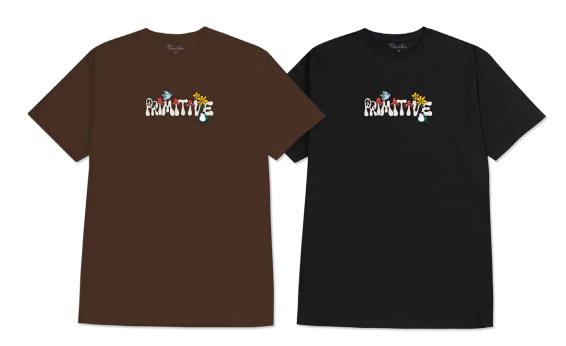

 TRIPTEE
 PAPSP2564

 100% Cotton / Screen Printed / Puff Printed Artwork

 Sizes:
 S | M | L | XL | XXL | XXXL
 Colors: Brown, Black

 OFFER HOOD
 PAPSP2572

 70% Cotton / 30% Polyester / 330gsm Fleece / Screen Printed Artwork