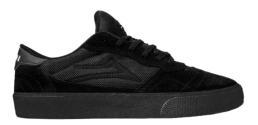

# **CAMBRIDGE**

**BLACK/BLACK SUEDE** 

CHESTNUT SUEDE MONOCHROME

ESTATE BLUE SUEDE MONOCHROME

**BURGUNDY SUEDE** 

- Seamless toecap
- Durable suede/leather upper
- · Classic bold branding
- PARA-MOUNT™ dual density rubber outsole
- Hex-tread provides maximum board feel
- Available in sizes 5-12, 13, 14