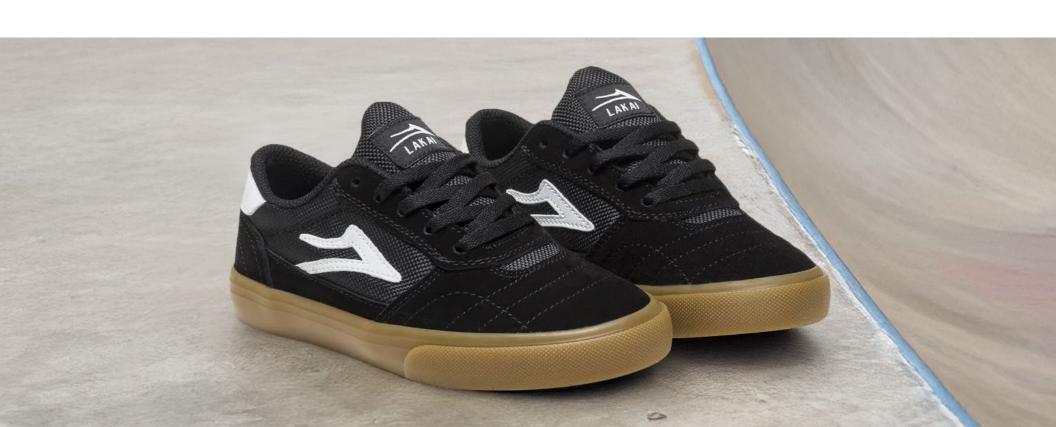

provides maximum board feel
- Available in sizes 5-12, 13, 14



FOG SUEDE STRAWBERRY



GREY SUEDE DESATURATED BLUE



# MANCHESTER

The people's choice since we first introduced it back in 2007, the Manchester continues to prove its staying power.

Simple Ingredients - A clean toe, basic panels and classic vulcanized construction combined with the Lakai flare are all that's needed to create of skateboarding's most iconic shoes.



# **MANCHESTER**











WHITE SUEDE NAVY PERF

#### **FEATURES:**

- Legacy style
- Seamless toecap
- Durable suede / canvas upper
- Breathable mesh tongue
- Classic bold branding
- ullet PARA-MOUNT $^{\mathrm{TM}}$  dual density rubber outsole
- Hex-tread provides maximum board feel
- Available in sizes 5-12, 13, 14







# **CAMBRIDGE KIDS**













# INSPIRED BY SKATEBOARDING



Q3-2025 FOOTWEAR CATALOG

LAKAI

DESIGNED IN LOS ANGELES
INSTA: @LAKAILTD / WEB: LAKAI.COM