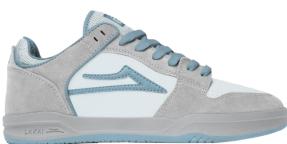

ACK SUEDE** 



CHESTNUT SUEDE MONOCHROME



ESTATE BLUE SUEDE MONOCHROME



**BURGUNDY SUEDE** 







- Seamless toecap
- Durable suede/leather upper
- · Classic bold branding
- PARA-MOUNT™ dual density rubber outsole
- Hex-tread provides maximum board feel
- Available in sizes 5-12, 13, 14

## **CAMBRIDGE - EVERGREEN**









**BLACK SUEDE** 

WHITE LEATHER

**BLACK GUM SUEDE** 





**CREAM SUEDE** 

CHARCOAL SUEDE





# **TELFORD LOW**







**BLACK/WHITE** 

WHITE/BLACK LEATHER



CHESTNUT SUEDE BROWN BIRCH

#### **FEATURES:**

- Legacy style
- Seamless toecap
- Durable suede / canvas upper
- Breathable mesh tongue
- Classic bold branding
- $\bullet$  PARA-MOUNT $^{\text{TM}}$  dual density rubber outsole
- Hex-tread provides maximum board feel
- Available in sizes 5-12, 13, 14



FOG SUEDE STRAWBERRY



GREY SUEDE DESATURATED BLUE



# MANCHESTER

The people's choice since we first introduced it back in 2007, the Manchester continues to prove its staying power.

Simple Ingredients - A clean toe, basic panels and classic vulcanized construction combined with the Lakai flare are all that's needed to create of skateboarding's most iconic shoes.



# **MANCHESTER**











WHITE SUEDE NAVY PERF

#### **FEATURES:**

- Legacy style
- Seamless toecap
- Durable suede / canvas upper
- Breathable mesh tongue
- Classic bold branding
- ullet PARA-MOUNT $^{\mathrm{TM}}$  dual density rubber outsole
- Hex-tread provides maximum board feel
- Available in sizes 5-12, 13, 14







# **CAMBRIDGE KIDS**













# INSPIRED BY SKATEBOARDING



Q3-2025 FOOTWEAR CATALOG

LAKAI