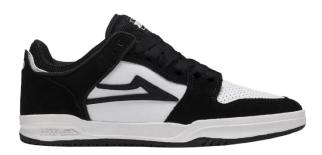

# **TELFORD LOW**

**BLACK/WHITE** 

WHITE/BLACK LEATHER

CHESTNUT SUEDE BROWN BIRCH

#### **FEATURES:**

- Legacy style
- Seamless toecap
- Durable suede / canvas upper
- Breathable mesh tongue
- Classic bold branding
- $\bullet$  PARA-MOUNT $^{\text{TM}}$  dual density rubber outsole
- Hex-tread provides maximum board feel
- Available in sizes 5-12, 13, 14