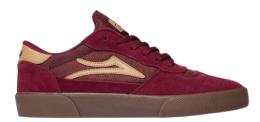

# **CAMBRIDGE**

**BLACK/BLACK SUEDE** 

CHESTNUT SUEDE MONOCHROME

ESTATE BLUE SUEDE MONOCHROME

**BURGUNDY SUEDE** 

- Seamless toecap
- Durable suede/leather upper
- · Classic bold branding
- PARA-MOUNT™ dual density rubber outsole
- Hex-tread provides maximum board feel
- Available in sizes 5-12, 13, 14