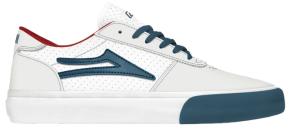

# MANCHESTER

The people's choice since we first introduced it back in 2007, the Manchester continues to prove its staying power.

Simple Ingredients - A clean toe, basic panels and classic vulcanized construction combined with the Lakai flare are all that's needed to create of skateboarding's most iconic shoes.