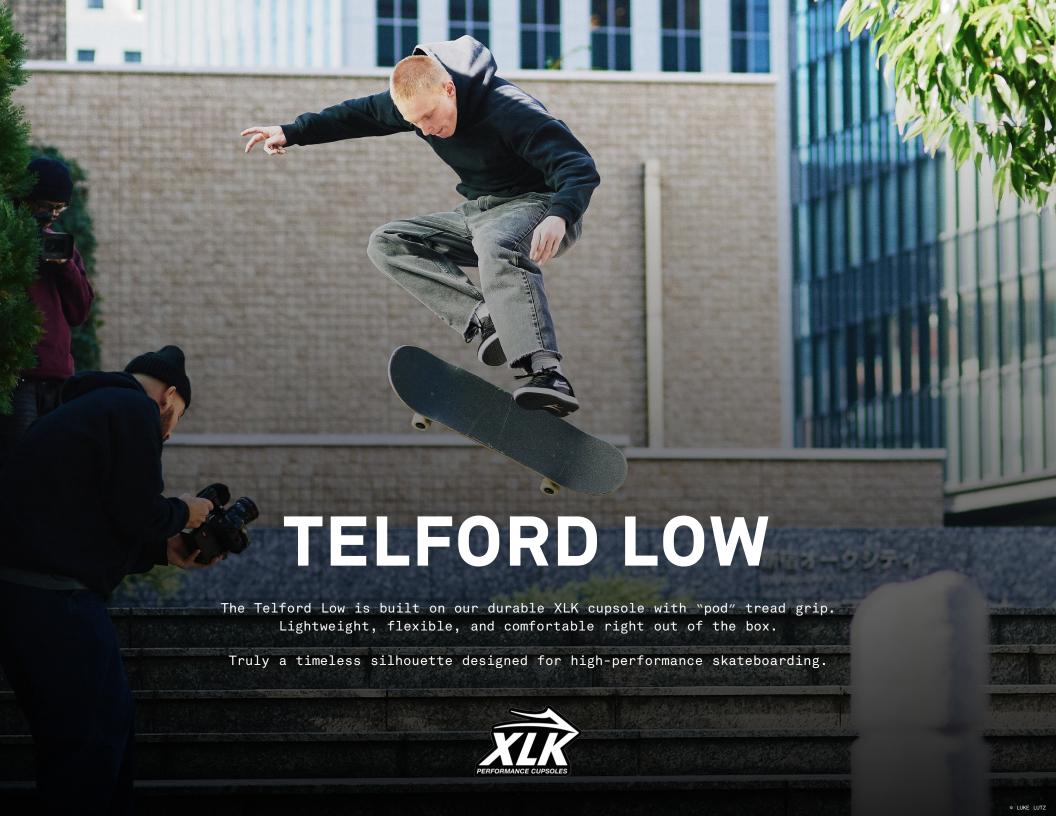

# **TELFORD LOW**

**BLACK/WHITE** 

WHITE/BLACK LEATHER

CHESTNUT SUEDE BROWN BIRCH

#### **FEATURES:**

- Legacy style
- Seamless toecap
- Durable suede / canvas upper
- Breathable mesh tongue
- Classic bold branding
- $\bullet$  PARA-MOUNT $^{\text{TM}}$  dual density rubber outsole
- Hex-tread provides maximum board feel
- Available in sizes 5-12, 13, 14