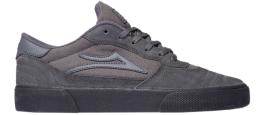

# **TELFORD LOW**

**BLACK/WHITE** 

WHITE/BLACK LEATHER

CHESTNUT SUEDE BROWN BIRCH

#### **FEATURES:**

- Legacy style
- Seamless toecap
- Durable suede / canvas upper
- Breathable mesh tongue
- Classic bold branding
- $\bullet$  PARA-MOUNT $^{\text{TM}}$  dual density rubber outsole
- Hex-tread provides maximum board feel
- Available in sizes 5-12, 13, 14