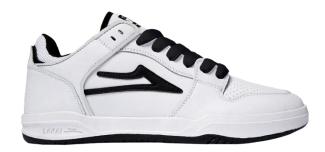

# **TELFORD LOW**

**BLACK/WHITE** 

WHITE/BLACK LEATHER

CHESTNUT SUEDE BROWN BIRCH

#### **FEATURES:**

- Legacy style
- Seamless toecap
- Durable suede / canvas upper
- Breathable mesh tongue
- Classic bold branding
- $\bullet$  PARA-MOUNT $^{\text{TM}}$  dual density rubber outsole
- Hex-tread provides maximum board feel
- Available in sizes 5-12, 13, 14