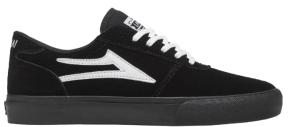

# MANCHESTER

The people's choice since we first introduced it back in 2007, the Manchester continues to prove its staying power.

Simple Ingredients - A clean toe, basic panels and classic vulcanized construction combined with the Lakai flare are all that's needed to create of skateboarding's most iconic shoes.