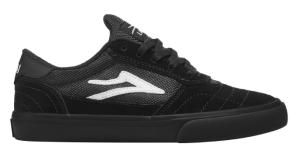

ex-tread provides maximum board feel
- Available in sizes 5-12, 13, 14



FOG SUEDE STRAWBERRY



GREY SUEDE DESATURATED BLUE



# MANCHESTER

The people's choice since we first introduced it back in 2007, the Manchester continues to prove its staying power.

Simple Ingredients - A clean toe, basic panels and classic vulcanized construction combined with the Lakai flare are all that's needed to create of skateboarding's most iconic shoes.



# **MANCHESTER**











WHITE SUEDE NAVY PERF

#### **FEATURES:**

- Legacy style
- Seamless toecap
- Durable suede / canvas upper
- Breathable mesh tongue
- Classic bold branding
- ullet PARA-MOUNT $^{\mathrm{TM}}$  dual density rubber outsole
- Hex-tread provides maximum board feel
- Available in sizes 5-12, 13, 14







# **CAMBRIDGE KIDS**













# INSPIRED BY SKATEBOARDING



Q3-2025 FOOTWEAR CATALOG

LAKAI

DESIGNED IN LOS ANGELES
INSTA: @LAKAILTD / WEB: LAKAI.COM