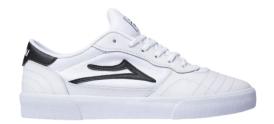

## **CAMBRIDGE - EVERGREEN**

**BLACK SUEDE** 

WHITE LEATHER

**BLACK GUM SUEDE** 

**CREAM SUEDE** 

CHARCOAL SUEDE