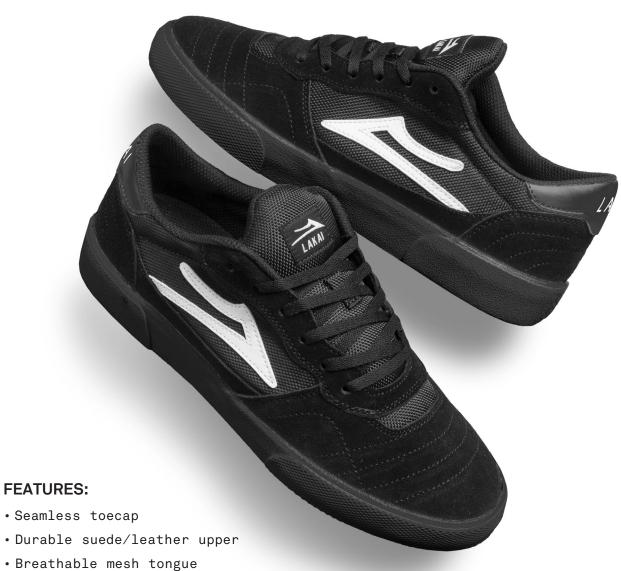

## **CAMBRIDGE - EVERGREEN**

**BLACK SUEDE** 

WHITE LEATHER

**BLACK GUM SUEDE** 

**CREAM SUEDE** 

CHARCOAL SUEDE

#### **FEATURES:**

- Legacy style
- Seamless toecap
- Durable suede / canvas upper
- Breathable mesh tongue
- Classic bold branding
- $\bullet$  PARA-MOUNT $^{\text{TM}}$  dual density rubber outsole
- Hex-tread provides maximum board feel
- Available in sizes 5-12, 13, 14