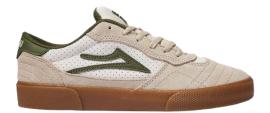

## **CAMBRIDGE - EVERGREEN**

**BLACK SUEDE** 

WHITE LEATHER

**BLACK GUM SUEDE** 

**CREAM SUEDE** 

CHARCOAL SUEDE