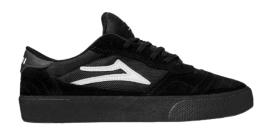

## **CAMBRIDGE - EVERGREEN**

**BLACK SUEDE** 

WHITE LEATHER

**BLACK GUM SUEDE** 

**CREAM SUEDE** 

CHARCOAL SUEDE