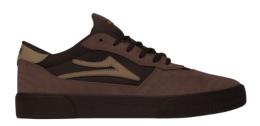

# **CAMBRIDGE**

**BLACK/BLACK SUEDE** 

CHESTNUT SUEDE MONOCHROME

ESTATE BLUE SUEDE MONOCHROME

**BURGUNDY SUEDE** 

- Seamless toecap
- Durable suede/leather upper
- · Classic bold branding
- PARA-MOUNT™ dual density rubber outsole
- Hex-tread provides maximum board feel
- Available in sizes 5-12, 13, 14