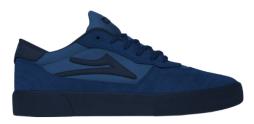

# **CAMBRIDGE**

**BLACK/BLACK SUEDE** 

CHESTNUT SUEDE MONOCHROME

ESTATE BLUE SUEDE MONOCHROME

**BURGUNDY SUEDE** 

- Seamless toecap
- Durable suede/leather upper
- · Classic bold branding
- PARA-MOUNT™ dual density rubber outsole
- Hex-tread provides maximum board feel
- Available in sizes 5-12, 13, 14