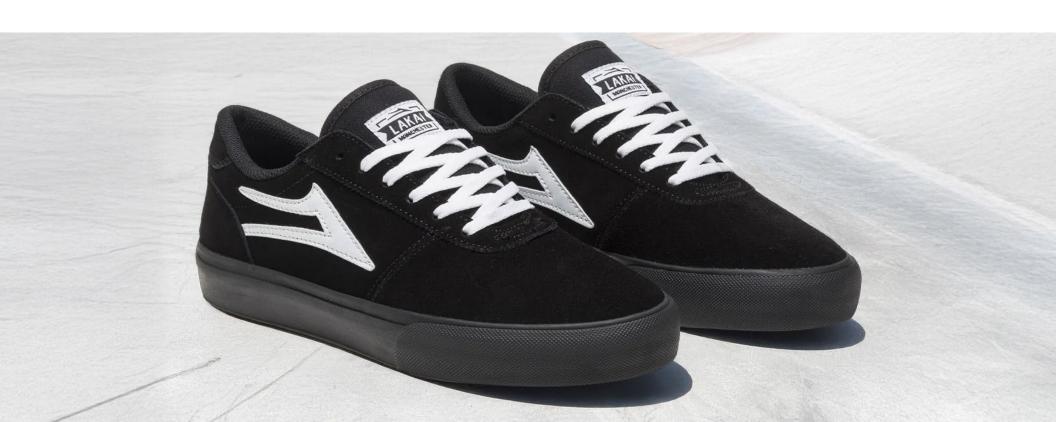

# MANCHESTER

The people's choice since we first introduced it back in 2007, the Manchester continues to prove its staying power.

Simple Ingredients - A clean toe, basic panels and classic vulcanized construction combined with the Lakai flare are all that's needed to create of skateboarding's most iconic shoes.