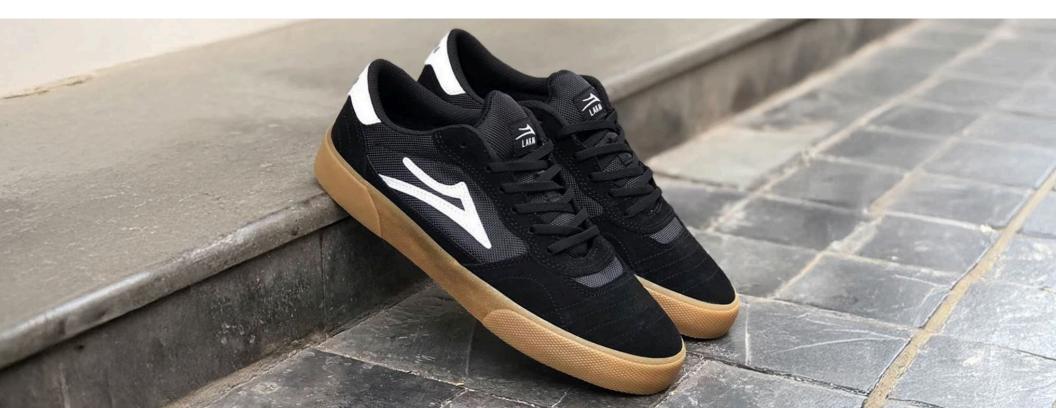

# MANCHESTER

The people's choice since we first introduced it back in 2007, the Manchester continues to prove its staying power.

Simple Ingredients - A clean toe, basic panels and classic vulcanized construction combined with the Lakai flare are all that's needed to create of skateboarding's most iconic shoes.

# **MANCHESTER**

WHITE SUEDE NAVY PERF