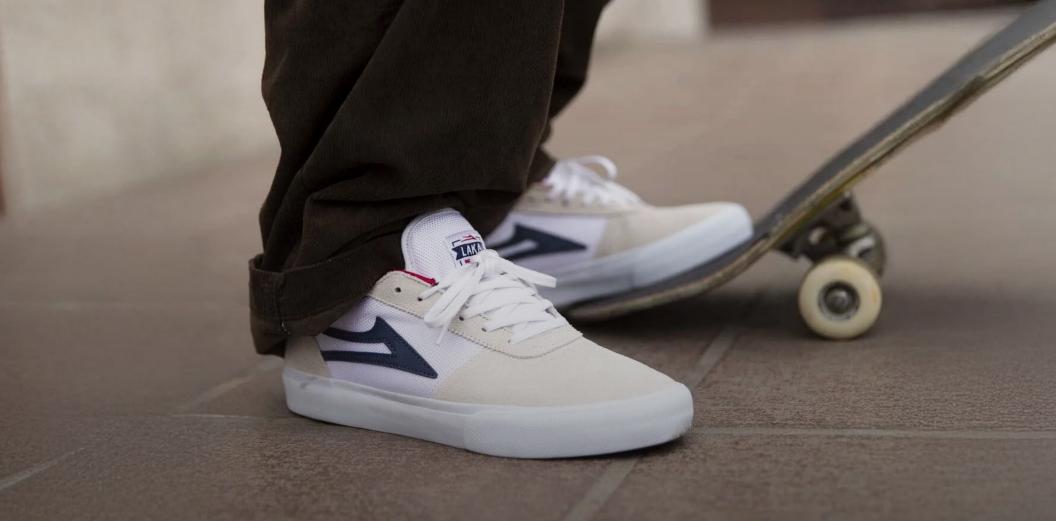

E SUEDE MONOCHROME



**BURGUNDY SUEDE** 







- Seamless toecap
- Durable suede/leather upper
- · Classic bold branding
- PARA-MOUNT™ dual density rubber outsole
- Hex-tread provides maximum board feel
- Available in sizes 5-12, 13, 14

## **CAMBRIDGE - EVERGREEN**









**BLACK SUEDE** 

WHITE LEATHER

**BLACK GUM SUEDE** 





**CREAM SUEDE** 

CHARCOAL SUEDE





# **TELFORD LOW**







**BLACK/WHITE** 

WHITE/BLACK LEATHER



CHESTNUT SUEDE BROWN BIRCH

#### **FEATURES:**

- Legacy style
- Seamless toecap
- Durable suede / canvas upper
- Breathable mesh tongue
- Classic bold branding
- $\bullet$  PARA-MOUNT $^{\text{TM}}$  dual density rubber outsole
- Hex-tread provides maximum board feel
- Available in sizes 5-12, 13, 14



FOG SUEDE STRAWBERRY



GREY SUEDE DESATURATED BLUE



# MANCHESTER

The people's choice since we first introduced it back in 2007, the Manchester continues to prove its staying power.

Simple Ingredients - A clean toe, basic panels and classic vulcanized construction combined with the Lakai flare are all that's needed to create of skateboarding's most iconic shoes.



# **MANCHESTER**











WHITE SUEDE NAVY PERF

#### **FEATURES:**

- Legacy style
- Seamless toecap
- Durable suede / canvas upper
- Breathable mesh tongue
- Classic bold branding
- ullet PARA-MOUNT $^{\mathrm{TM}}$  dual density rubber outsole
- Hex-tread provides maximum board feel
- Available in sizes 5-12, 13, 14







# **CAMBRIDGE KIDS**













# INSPIRED BY SKATEBOARDING



Q3-2025 FOOTWEAR CATALOG

LAKAI

DESIGNED IN LOS ANGELES
INSTA: @LAKAILTD / WEB: LAKAI