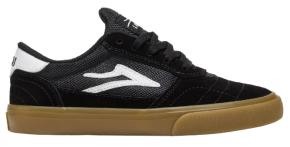

-tread provides maximum board feel
- Available in sizes 5-12, 13, 14



FOG SUEDE STRAWBERRY



GREY SUEDE DESATURATED BLUE



# MANCHESTER

The people's choice since we first introduced it back in 2007, the Manchester continues to prove its staying power.

Simple Ingredients - A clean toe, basic panels and classic vulcanized construction combined with the Lakai flare are all that's needed to create of skateboarding's most iconic shoes.



# **MANCHESTER**











WHITE SUEDE NAVY PERF

#### **FEATURES:**

- Legacy style
- Seamless toecap
- Durable suede / canvas upper
- Breathable mesh tongue
- Classic bold branding
- ullet PARA-MOUNT $^{\mathrm{TM}}$  dual density rubber outsole
- Hex-tread provides maximum board feel
- Available in sizes 5-12, 13, 14







# **CAMBRIDGE KIDS**













# INSPIRED BY SKATEBOARDING



Q3-2025 FOOTWEAR CATALOG

LAKAI

DESIGNED IN LOS ANGELES
INSTA: @LAKAILTD / WEB: LAKAI.COM