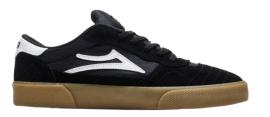

# **CAMBRIDGE**

**BLACK/BLACK SUEDE** 

CHESTNUT SUEDE MONOCHROME

ESTATE BLUE SUEDE MONOCHROME

**BURGUNDY SUEDE** 

- Seamless toecap
- Durable suede/leather upper
- · Classic bold branding
- PARA-MOUNT™ dual density rubber outsole
- Hex-tread provides maximum board feel
- Available in sizes 5-12, 13, 14