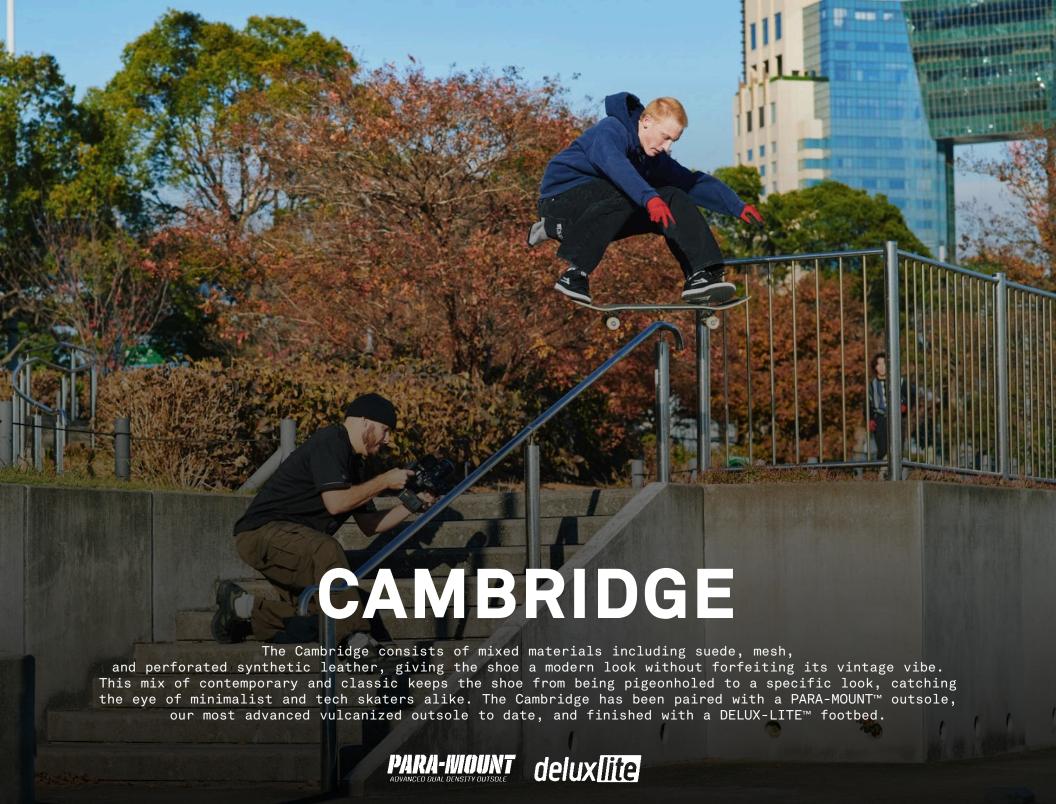

# **CAMBRIDGE**

**BLACK/BLACK SUEDE** 

CHESTNUT SUEDE MONOCHROME

ESTATE BLUE SUEDE MONOCHROME

**BURGUNDY SUEDE** 

- Seamless toecap
- Durable suede/leather upper
- · Classic bold branding
- PARA-MOUNT™ dual density rubber outsole
- Hex-tread provides maximum board feel
- Available in sizes 5-12, 13, 14

## **CAMBRIDGE - EVERGREEN**

**BLACK SUEDE** 

WHITE LEATHER

**BLACK GUM SUEDE** 

**CREAM SUEDE** 

CHARCOAL SUEDE