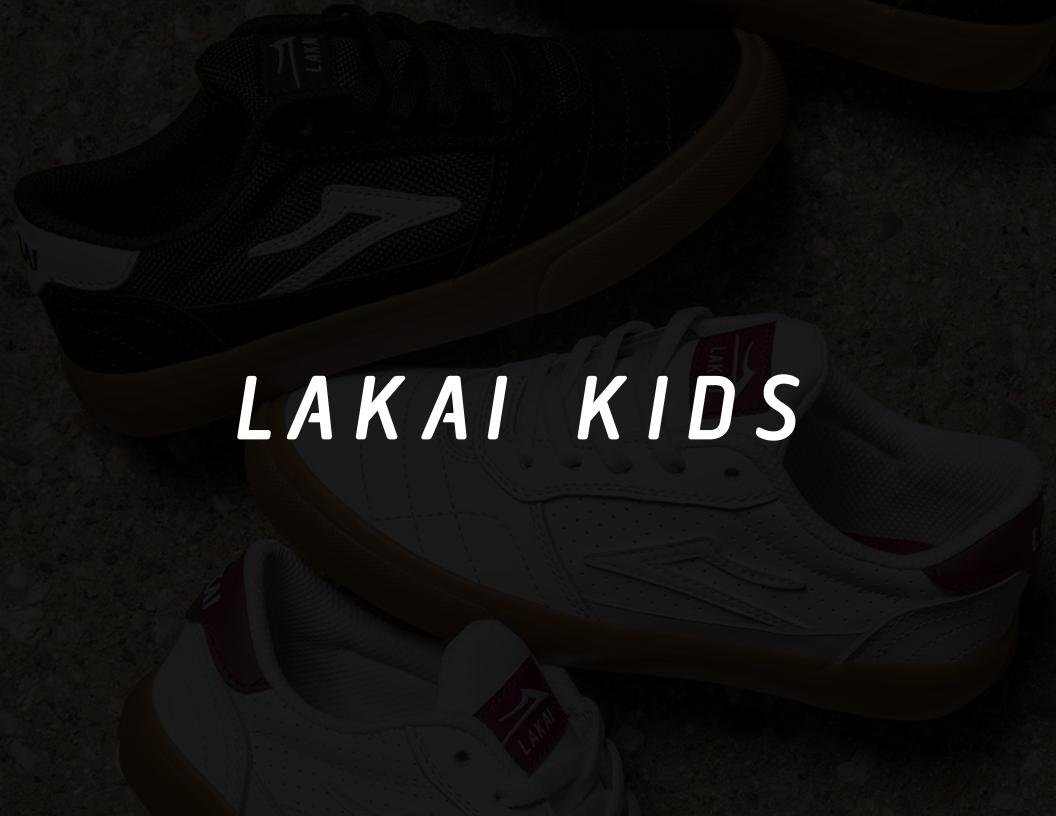

density rubber outsole
- Hex-tread provides maximum board feel
- Available in sizes 5-12, 13, 14



FOG SUEDE STRAWBERRY



GREY SUEDE DESATURATED BLUE



# MANCHESTER

The people's choice since we first introduced it back in 2007, the Manchester continues to prove its staying power.

Simple Ingredients - A clean toe, basic panels and classic vulcanized construction combined with the Lakai flare are all that's needed to create of skateboarding's most iconic shoes.



# **MANCHESTER**











WHITE SUEDE NAVY PERF

#### **FEATURES:**

- Legacy style
- Seamless toecap
- Durable suede / canvas upper
- Breathable mesh tongue
- Classic bold branding
- ullet PARA-MOUNT $^{\mathrm{TM}}$  dual density rubber outsole
- Hex-tread provides maximum board feel
- Available in sizes 5-12, 13, 14







# **CAMBRIDGE KIDS**













# INSPIRED BY SKATEBOARDING



Q3-2025 FOOTWEAR CATALOG

LAKAI

DESIGNED IN LOS ANGELES
INSTA: @LAKAILTD / WEB: LAKAI.COM